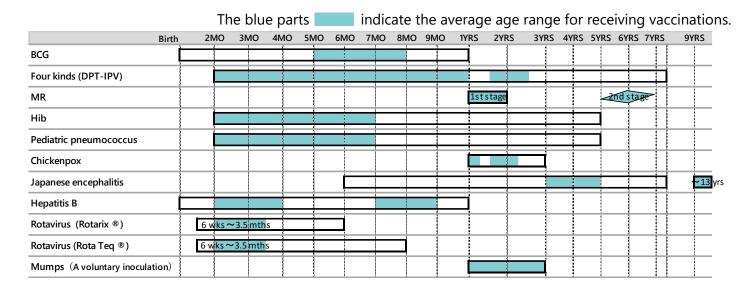

e make an appointment directly with a midwife clinic you wish to utilize the program.

Open Monday - Friday, 9:00 - 12:00 (noon) / 13:00 - 17:00

(Except for the national holidays and the year-end and New Year's holidays (Dec. 29 to Jan. 3))

Inquiry

Health Promotion Section, Sapporo Public Health Office 2011-622-5151 Regional ward health center P68-69

## Inoculations ("Yobo Sesshu")

The routine vaccinations below are provided free of charge (partial subsidy for Mumps) to prevent disease and to control epidemics. For details, please read the guide for inoculations available at health centers.

Only vaccinations for infants and children up to age 7 years are listed in the following table. For further information on other vaccinations, please contact the regional health center (P68-69).



- The types and timing of vaccinations and the target age groups are subject to change due to legal revisions and other reasons.
- Please check the following before having your child vaccinated:
  - ☐ Have you contacted the medical institution where your child will receive the vaccination in advance?
  - ☐ Is your child feeling well today (i.e., the day of the vaccination)?
  - ☐ Has a sufficient amount of time passed since your child's last inoculation?
  - ☐ Bring the Maternal and Child Health Handbook and Vaccination Inquiry Form with you.
  - ☐ If you have any questions about the vaccination, please ask a doctor or the health center in your ward.
  - ☐ Please ensure your child is accompanied by a parent who is very familiar with their health conditions.
  - ☐ Please take your child's