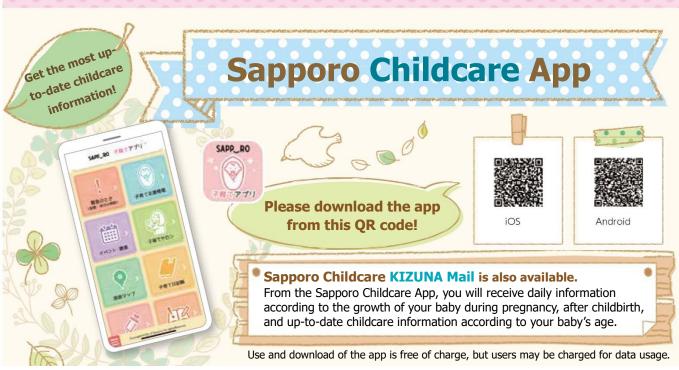

札幌市 City of Sapporo

SAPP\_RO



Childbirth brings great joy to both the parents as well as society as a whole, and everyone wishes for the child to be healthy and well.

Aiming to be a city where everyone can raise children without anxiety, the City of Sapporo provides various kinds of support involving welfare, education, health and medical care.

This guide contains childcare information for people raising preschool children, featuring efforts made by the city of Sapporo.

We hope this will help all families raising children.

City of Sapporo

Sapporo Childcare Guide 2023 Issued June 2023

[Publication] Bureau for the Future of Children, City of Sapporo

[Contact] Child-rearing Support Section of Child Care Support Department

= 060-0051 Minami 1-jo Higashi 1-chome, Chuo-ku, Sapporo

2011-211-2997 FAX 011-231-6221

\